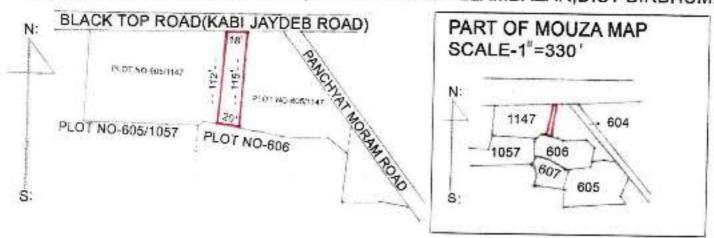

That the aforesaid land herein being conveyed is shown in Deed Plan is annexed herewith and marked with Red Boarder and the same is a part of this Deed.

# The property is butted and bounded as follows:-

ON NORTH: Black Top Road (Kabi Jaydeb Road).

ON SOUTH: Land of Manab Paul, Part of Plot No. 606 (Mouza - Kamarpara).

ON EAST: Vacant Land, Part of Plot No. 605/1147 (Mouza - Kamarpara).

ON WEST: Vacant Land, Part of Plot No. 605/1147 (Mouza - Kamarpara).

Addl. Dist. Sub-Registre Bolpur, Birbhum 3 0 MAY 2019 IN WITHNESS WHEREOF THE VENDORS have hereunto set and subscribed their hands and seals of the day, month and year first above written.

SCHEDULE OF THE PROPERTY
DIST-BIRBHUM,P.S.-ILLAMBAZAR,A.D.S.R.O-BOLPUR,MOUZA-KAMARPARA,
J.L.NO-131,L.R.DAG NO-605/1147,L.R.KHATIAN-1118.

PLOT NO

CLASSIFICATION

AREA

L.R.DAG NO-605/1147

BAID

05 SHATAKS OUT OF 84 SHATAKS THE BRODER OF SELLING LAND IS MARKEDAS RED COLOUR.

THE PROPERTY IS BUTTED AND BOUNDED BY:ON NORTH-BLACK TOP ROAD(KABI JAYDEB ROAD).
ON SOUTH-LAND OF MANAB PAUL, PART OF PLOT NO-606
(MOUZA-KAMARPARA).

ON EAST-VACANT LAND, PART OF PLOT NO-605/1147 (MOUZA-KAMARPARA). ON WEST-VACANT LAND, PART OF PLOT NO-605/1147 (MOUZA-KAMARPARA).